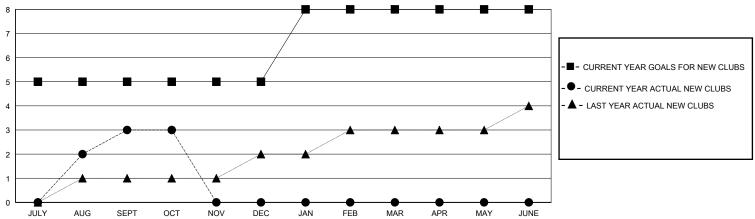

## District 322C2

GMT: LOCATION INDIA GMT CA

| Clubs                 |               |           |               | Members               |                        |                         |                                                    |
|-----------------------|---------------|-----------|---------------|-----------------------|------------------------|-------------------------|----------------------------------------------------|
| RESULTS FOR 2023-2024 |               |           |               | RESULTS FOR 2023-2024 |                        |                         |                                                    |
| QUARTER               | NEW CLUB GOAL | NEW CLUBS | DROPPED CLUBS | QUARTER MEME          | BER GROWTH NET<br>GOAL | MEMBER GROWTH<br>ACTUAL | DROPPED<br>MEMBERS ACTUAL<br>(including transfers) |
| JULY/AUG/SEPT         | 5             | 3         | 0             | JULY/AUG/SEPT         | 100                    | 241                     | 182                                                |
| OCT/NOV/DEC           | 0             | 0         | 0             | OCT/NOV/DEC           | 130                    | 14                      | 1                                                  |
| JAN/FEB/MAR           | 3             | 0         | 0             | JAN/FEB/MAR           | 95                     | 0                       | 0                                                  |
| APR/MAY/JUNE          | 0             | 0         | 0             | APR/MAY/JUNE          | 40                     | 0                       | 0                                                  |

## GOALS AND ACTUAL MEMBERS CUMULATIVE

| - <b>II</b> - ME | MBER | GROWTH | NET | GOAL |
|------------------|------|--------|-----|------|
|------------------|------|--------|-----|------|

- ● - MEMBER GROWTH ACTUAL

- ▲ - LAST YEAR MEMBERSHIP ACTUAL

Results as of: 10/31/2023

| DROPPED CLUBS: 0 |     |
|------------------|-----|
| DROPPED MEMBERS  |     |
| DECEASED         | 2   |
| CLUB CANCELLED   | 0   |
| OTHER            | 181 |
| TOTAL            | 183 |